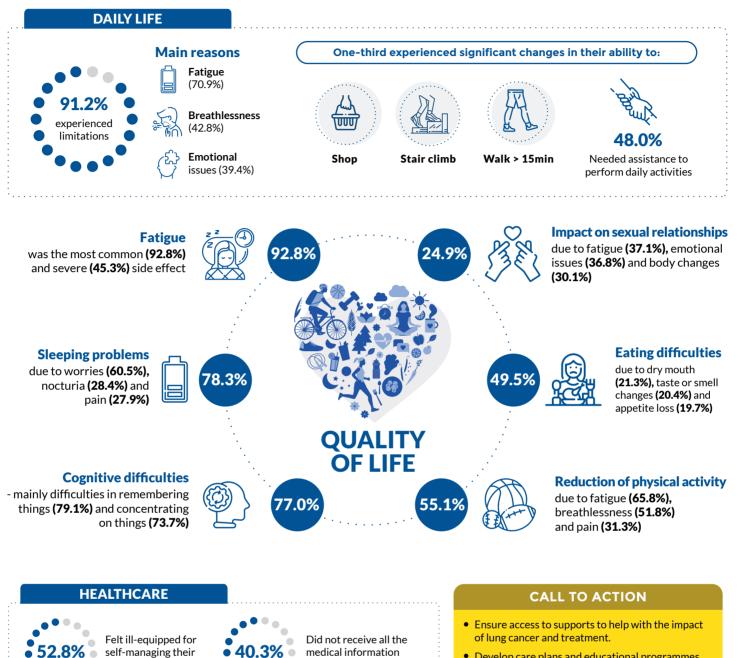

Methodology

side effects

25.2%

in treatment

decisions

didn't participate

Answers based on a 46 question survey (05/20/2021 - 07/01/2021; n=515). The full report can be accessed here: www.lungcancereurope.eu

they required

32.2%

liked to

had not discussed

end-of-life care, even

though they would have